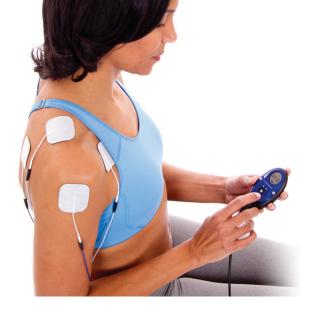

## NEUROTECH PLUS: Targeted stimulation to reeducate atrophied muscles and manage pain.

The Neurotech Plus system complements any physical rehabilitation program by combining advanced Neuromuscular Electrical Stimulation (NMES) and Transcutaneous Electrical Nerve Stimulation (TENS) therapies. The system delivers comfortable electrical pulses through the surface of the skin to re-educate muscles with NMES or manage pain through TENS signals.

#### **About NMES and TENS**

NMES is proven by clinical research to be a highly effective therapy for muscle rehabilitation. Neurotech Plus uses NMES to prevent or slow down the atrophy or weakening of muscles often associated with reduced mobility. The device works by triggering muscles to rhythmically contract and relax. This activates the target area to re-educate and overcome disuse atrophy of the muscles over time.