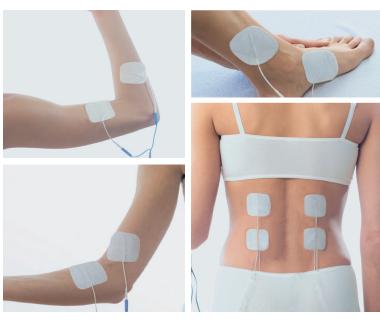

set programs target specific conditions.

Neurotech Plus can be used by your patients as an adjunct to their prescribed rehabilitative protocol and allow them to continue recovery even after therapy benefits have been exhausted. The Neurotech Plus has ten pre-set programs to treat all levels of muscle atrophy and target many specific conditions.

#### **NMES Indications:**

- Prevention or retardation of disuse atrophy
- Maintain or increase the range of motion
- Re-educate muscles
- Relax muscle spasms
- Increase local blood circulation

#### **TENS Indications:**

- Symptomatic relief and management of chronic, intractable pain
- Relief of pain associated with arthritis
- Adjunctive treatment in the management of post-surgical and post-trauma pain

# For use on multiple treatment sites









### **Patient Care Services:**

PatientCare@neurotech.us Phone (888) 980-1197 Fax (888) 980-1195