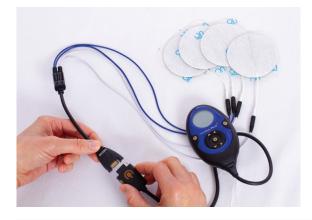

## NEUROTECH PLUS: Targeted stimulation to reeducate atrophied muscles and manage pain.

The Neurotech Plus system complements any physical rehabilitation program by combining advanced Neuromuscular Electrical Stimulation (NMES) and Transcutaneous Electrical Nerve Stimulation (TENS) therapies. The system delivers comfortable electrical pulses through the surface of the skin to re-educate muscles with NMES or manage pain through TENS signals.



#### **About NMES and TENS**

NMES is proven by clinical research to be a highly effective therapy for muscle rehabilitation. Neurotech Plus uses NMES to prevent or slow down the atrophy or weakening of muscles often associated with reduced mobility. The device works by triggering muscles to rhythmically contract and relax. This activates the target area to re-educate and overcome disuse atrophy of the muscles over time.

TENS helps your patients manage their pain by sending mild electrical pulses through the surface of the skin to block pain pathways to the brain. Chronic pain sufferers can rely on Neurotech Plus for immediate and long-term drug-free pain relief.

## Pre-set programs target specific conditions.

Neurotech Plus can be used by your patients as an adjunct to their prescrib